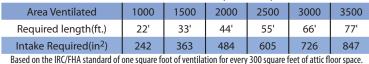

### **LOR-30 Ventilation Guide**

(Attic floor space) in square feet

|        | based on the me, in a standard of one square root |                            |               |  |  |
|--------|---------------------------------------------------|----------------------------|---------------|--|--|
| Model  | Length<br>(ft.)                                   | NFA<br>(in. <sup>2</sup> ) | Roof<br>Pitch |  |  |
| LOR-30 | 30'                                               | 330                        | 2/12          |  |  |